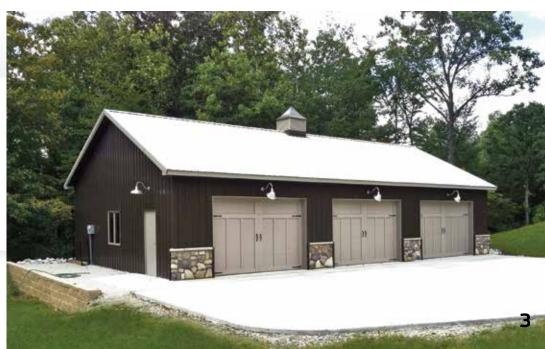

- Russell Nixon Kennerdell, PA

36' x 40' x 14'

30' x 40' x 10'

Visual features such as specialty wainscoting can be added to enhance the overall appearance.

40' x 48' x 12'

24' x 23' x 8' / 40' x 80' x 16'