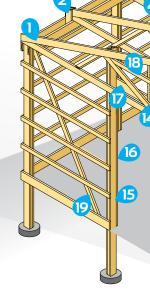

Designing for energy efficiency is very important when finishing the interior of your building.

64' x 72' x 12'

Building Schematic

Design Elements of a Borkholder Building

- 1. PREFABRICATED TRUSS
- 2. BUILDING STUB POST
- 3. TRUSS SUPPORTS
- 4. CONTINUOUS LATERAL BRACING
- 5. SIDEWALL COLUMNS
- 6. FASCIA BOARD
- 7. PURLINS
- 8. EXTERIOR GIRTS
- 9. DOOR COLUMN
- 10. DOOR HEADER
- 11. SKIRT BOARD
- 12. WIND BRACING
- 13. VERTICAL SWAY BRACE
- 14. DOOR STUB POST
- 15. ENDWALL COLUMNS

16. DOOR JAM

17. DOOR HEADER

18. GABLE GIRTS

19. CORNER BRACES