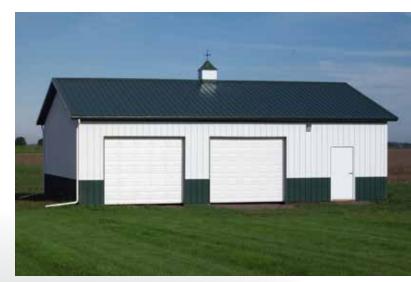

# Unmatched Quality and Value

36' x 64' x 12'

Adding exterior features, such as cupules, increase the value and resale of your building.