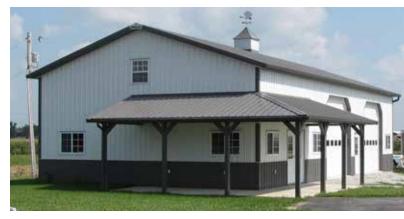

- Russell Nixon Kennerdell, PA

36' x 40' x 14'

30' x 40' x 10'

Visual features such as specialty wainscoting can be added to enhance the overall appearance.

40' x 48' x 12'

24' x 23' x 8' / 40' x 80' x 16'

# Unmatched Quality and Value

36' x 64' x 12'

Adding exterior features, such as cupules, increase the value and resale of your building.