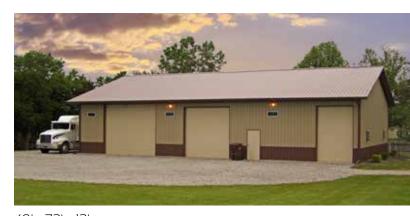

Designing for energy efficiency is very important when finishing the interior of your building.

64' x 72' x 12'

Building Schematic

Design Elements of a Borkholder Building

- 1. PREFABRICATED TRUSS
- 2. BUILDING STUB POST
- 3. TRUSS SUPPORTS
- 4. CONTINUOUS LATERAL BRACING
- 5. SIDEWALL COLUMNS
- 6. FASCIA BOARD
- 7. PURLINS
- 8. EXTERIOR GIRTS
- 9. DOOR COLUMN
- 10. DOOR HEADER
- 11. SKIRT BOARD
- 12. WIND BRACING
- 13. VERTICAL SWAY BRACE
- 14. DOOR STUB POST
- 15. ENDWALL COLUMNS