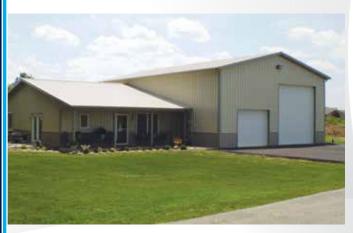

# Unmatched Quality and Value

36' x 64' x 12'

Adding exterior features, such as cupules, increase the value and resale of your building.