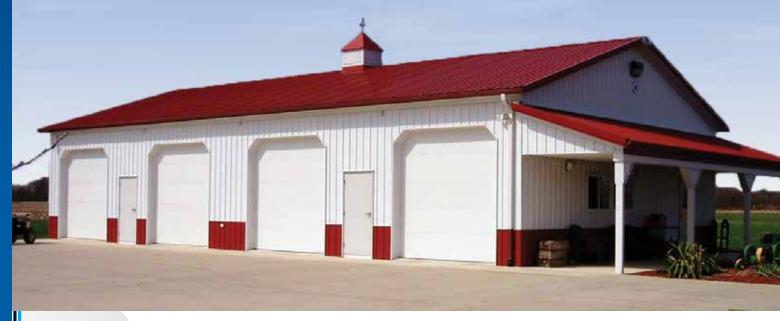

# Unmatched Quality and Value

36' x 64' x 12'

Adding exterior features, such as cupules, increase the value and resale of your building.