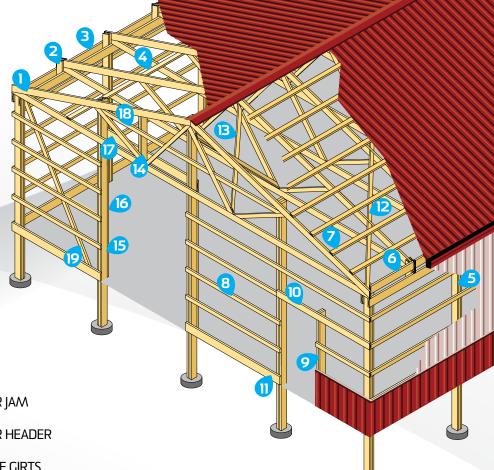

Designing for energy efficiency is very important when finishing the interior of your building.

64' x 72' x 12'

Building Schematic

Design Elements of a Borkholder Building

- 1. PREFABRICATED TRUSS
- 2. BUILDING STUB POST
- 3. TRUSS SUPPORTS
- 4. CONTINUOUS LATERAL BRACING
- 5. SIDEWALL COLUMNS
- 6. FASCIA BOARD
- 7. PURLINS
- 8. EXTERIOR GIRTS
- 9. DOOR COLUMN
- 10. DOOR HEADER
- 11. SKIRT BOARD
- 12. WIND BRACING
- 13. VERTICAL SWAY BRACE
- 14. DOOR STUB POST
- 15. ENDWALL COLUMNS

16. DOOR JAM

17. DOOR HEADER

18. GABLE GIRTS

19. CORNER BRACES